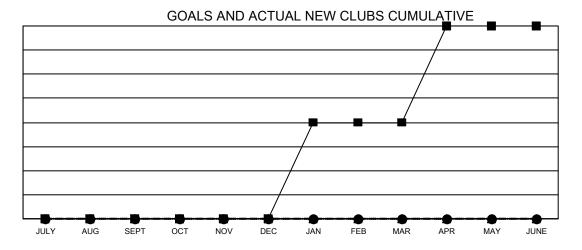

## Results as of: 1/31/2023 LOCATION: OREGON

|               | Club          | os          |               |             |       |                  |
|---------------|---------------|-------------|---------------|-------------|-------|------------------|
|               | RESULTS FOR   | R 2022-2023 |               |             | _     | RESUL            |
| QUARTER       | NEW CLUB GOAL | NEW CLUBS   | DROPPED CLUBS | QUARTER     | MEMBE | R GROWTH<br>GOAL |
| JULY/AUG/SEPT | 0             | 0           | 2             | JULY/AUG/SE | EPT   | 20               |
| OCT/NOV/DEC   | 0             | 0           | 1             | OCT/NOV/DE  | С     | 25               |
| JAN/FEB/MAR   | 2             | 0           | 0             | JAN/FEB/MAF | ₹     | 25               |
| APR/MAY/JUNE  | 2             | 0           | 0             | APR/MAY/JUI | NE    | 31               |

■ - CURRENT YEAR GOALS FOR NEW CLUBS

- ■ - CURRENT YEAR ACTUAL NEW CLUBS

- ▲ - LAST YEAR ACTUAL NEW CLUBS