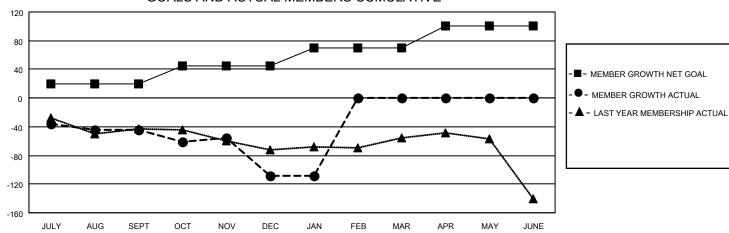

| Members               |       |              |       |          |                 |         |  |
|-----------------------|-------|--------------|-------|----------|-----------------|---------|--|
| RESULTS FOR 2022-2023 |       |              |       |          |                 |         |  |
| QUARTER               | MEMBE | R GROWTH NET | MEMBE | R GROWTH | DROPPE          | D       |  |
| GOAL                  |       | GOAL         | AC    | CTUAL    | MEMBERS A       |         |  |
|                       |       |              |       | _        | (including trai | nsfers) |  |
| JULY/AUG/SEPT         |       | 20           | 10    | 2        | 129             |         |  |
| OCT/NOV/DEC           |       | 25           | 84    | 84       |                 |         |  |
| JAN/FEB/MAR           |       | 25           | 33    | 3        | 29              |         |  |
| APR/MAY/JUI           | ΝE    | 31           | 0     |          | 0               |         |  |

## GOALS AND ACTUAL MEMBERS CUMULATIVE

| DROPPED CLUBS: 3 |     | 57 CLUBS OF 127 ADDED 1 OR<br>MORE NEW MEMBERS | GENDER DISTRIBUTION               | <u>DN</u><br>1,615 (57.93%) |  |
|------------------|-----|------------------------------------------------|-----------------------------------|-----------------------------|--|
|                  |     | FEMALE                                         |                                   | 1,172 (42.04%)              |  |
| DROPPED MEMBERS  |     |                                                | NON BINARY                        | 1 (0.04%)                   |  |
| DECEASED         | 45  |                                                | PREFER NOT TO ANSWER              | 0 (0.00%)                   |  |
| CLUB CANCELLED   | 16  |                                                | TOTAL FAMILY UNIT MEMBERS         | 720                         |  |
| OTHER            | 238 | CLICK HERE FOR CUMULATIVE                      | TOTAL FAMILE ONLY MEMBERS         |                             |  |
| TOTAL            | 299 | MEMBERSHIP DATA                                | FAMILY MEMBERS PAYING HAL<br>DUES | F 368                       |  |